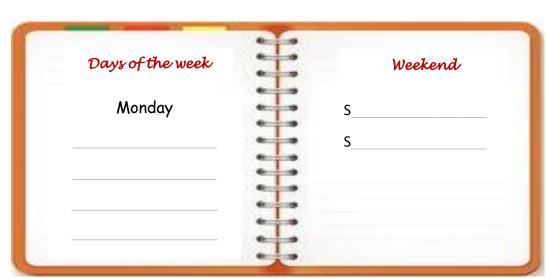

# 1) Complete with the words in the box.

Thursday
Tuesday
Wednesday
Sunday
Friday
Monday
Saturday

## EXERCISE 1:

Monday

Tuesday

Wednesday

Thursday

Friday

Saturday

Sunday