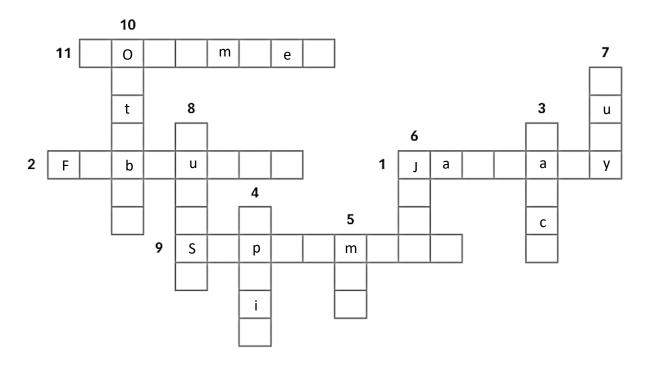

# 2) Complete with the months of the year.

Which month is missing? \_\_\_\_ is missing!

### **EXERCISE 2:**

- 1. January
- 2. February
- 3. March
- 4. April
- 5. Mai
- 6. June
- 7. July
- 8. August
- 9. September
- 10. October
- 11. November

December is missing